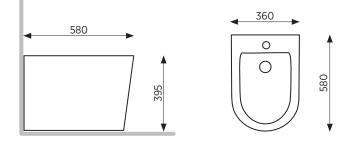

SETOUT Details TBA.

FIXING Bedding in silicone sealant recommended.

#### Please note

- Installation shall be in accordance with AS/NZS3500.
- All measurements are in millimetres. Height dimensions are to base of pan. Make allowance for bedding.
  Bedding: Pan may be bedded with cement base or using silicone sealant.
- Fix pan to floor using a sand cement mixture of 3:1 to a depth of 60mm. Do not use lime or fast-drying cement. – Bracket fixing: The pan should be bedded with silicone sealant and fixed with the brackets supplied.
- Do NOT use epoxy type adhesives. - Dimensions are nominal and subject to normal ceramic manufacturing variations.
- Specifications may vary without notice as part of our continuous improvement practices.
- Clean with a damp cloth. Do not use abrasive cleaners, liquids or pastes.