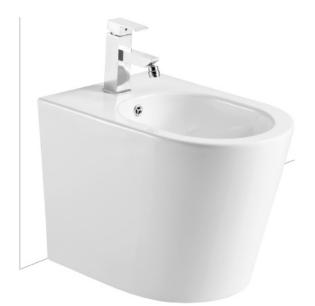

#### Ceramic floor mount bidet

- Stylish minimalist design, sits flat against wall
- Features an over-the-rim supply, connects directly to household water supply
- White vitreous china
- Available in one taphole
- Suitable for S or P trap

### Order code

191255 Modia Bidet

#### Product details

| PAN Wall faced, floor mount. |  |
|------------------------------|--|
|------------------------------|--|

- CISTERN Suitable for back entry or bottom entry plumbing.
- MATERIAL White vitreous china.
- OVERFLOW Standard with overflow.
- TRAPS Suitable for S or P trap installations.